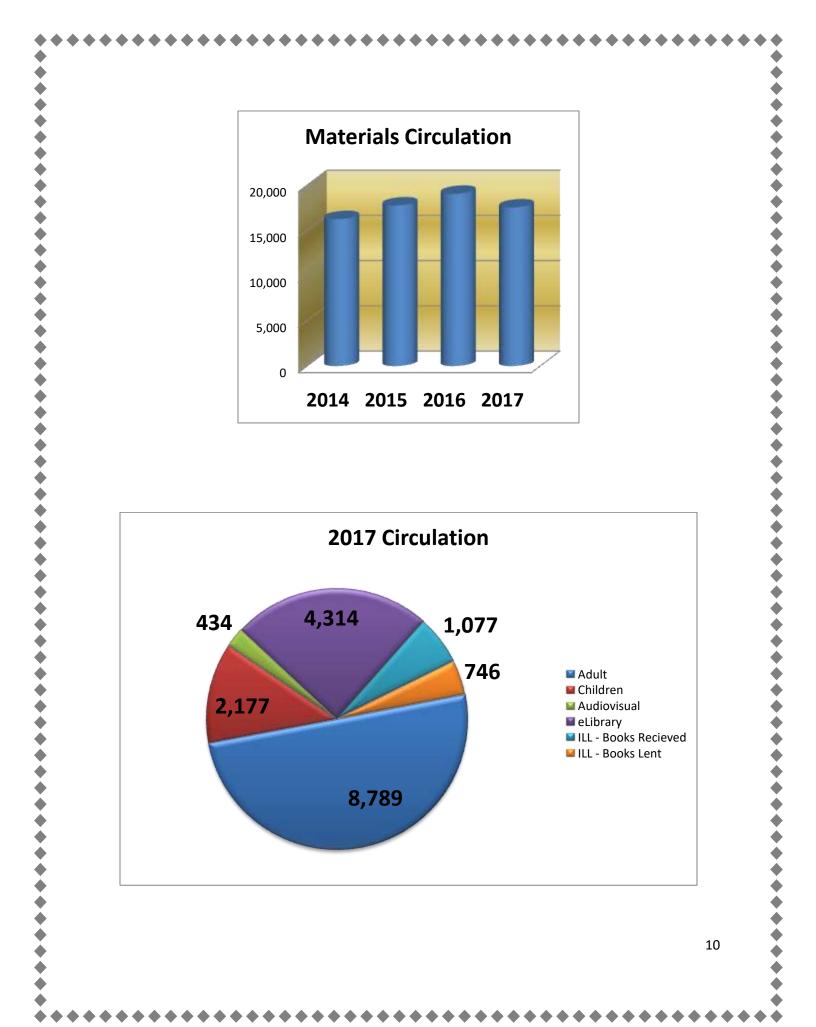

¢

•

\*\*\*\*\*\*\*\*\*\*\*\*\*\*\*

• •

**•** 

• •



Gardening books are always popular in the spring.

## **Travelling Art Show**







Ô

۰

\*\*\*\*\*\*\*\*\*\*

٠

¢

۰



¢

٥

 </l

\*\*\*\*\*\*\*\*\*\*\*\*\*\*\*\*\*\*\*\*\*\*\*\*\*

 $\diamond$   $\diamond$   $\diamond$   $\diamond$ 



Canada celebrates 150 years!





### **Computer Drop-In Evenings**

Every Tuesday evening from 7 – 9 pm!



## **Banned or Challenged Books**

October 2017

•

• •

0

**♦ ♦** 

 </l



# Halloween

٥

\*\*\*\*\*\*\*\*\*\*\*\*\*

٥

• •

• •

> • •

> • •

 $\diamond$ 

Ô



Our own library cat!

Volunteer - Rae Laval



## Christmas



٥

•

### We love our volunteers!



Terrie Stelmack and her son Joel cover our new books before they are put on the shelf!

# **Statistics**



٥

۰

¢

٥





#### GLENWOOD & SOURIS REGIONAL LIBRARY STATEMENT OF OPERATIONS For the year ended December 31, 2017

=

٥

Ó

•

٠

|                                                                                        |     | 2017<br>Budget<br>(Note 10) | 2017<br>Actual   |     | 2016<br>Actual   |
|----------------------------------------------------------------------------------------|-----|-----------------------------|------------------|-----|------------------|
| REVENUE                                                                                | 202 | 10004000433                 | 1124001044       | 122 | 0235322          |
| Grants - Municipality of Souris-Glenwood<br>- Province of Manitoba                     | \$  | 32,157 \$<br>26,232         | 30,000<br>28,355 | \$  | 30,000<br>28,388