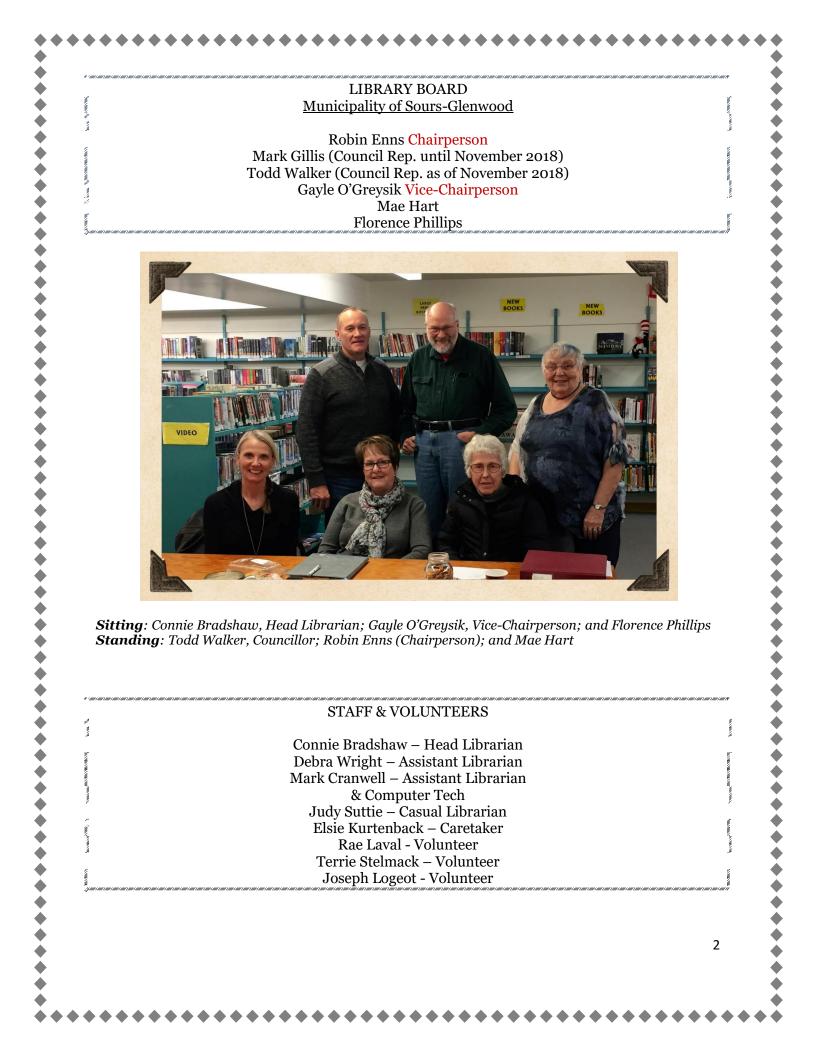

Staff members who should be recognized for their efforts are Connie Bradshaw, Debra Wright, Mark Cranwell, Judy Suttie, and our caretaker Elsie Kurtenback. Thank you to our valuable volunteers: Rae Laval, Terrie Stelmack, and Joseph Logeot. Board members are also an important element of insuring strong delivery of library services to our community. Our board members for 2018 are Gayle O'Greysik, Mae Hart, Florence Phillips, Todd Walker and Robin Enns.